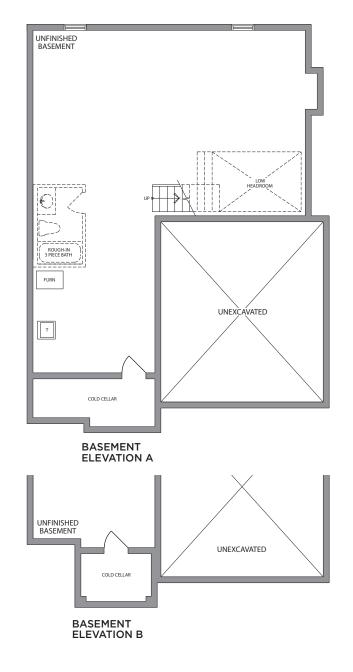

## Beach Trail

## Beach Trail

SECOND FLOOR **ELEVATION B** 

\*All drawings are artist's concept and may vary slightly from the final product. E. & O. E. Actual usable floor space may vary from stated area and square footage has been calculated based on usable living space according to Tarion rules and does not include garage or basement areas. Drawings may show optional features which may not be included in the base price. Bulkheads and box outs may be required as chases for plumbing and mechanical. Garage man door location may vary subject to grade. The number of interior and exterior steps may vary from what's shown based on individual lot/plot grading conditions. June, 2020 (40-3)