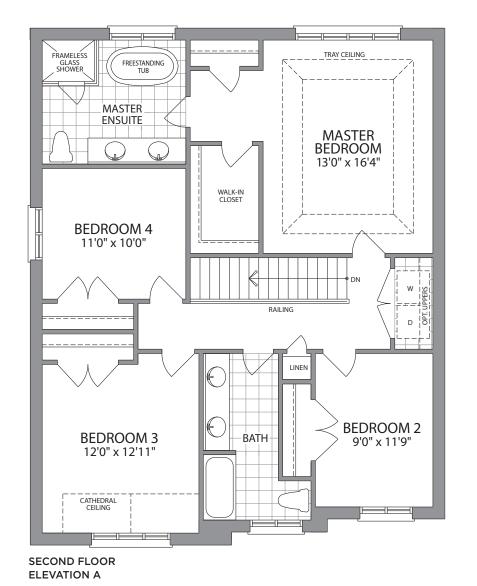

## Beach Trail

## Beach Trail

SECOND FLOOR **ELEVATION B** 

\*All drawings are artist's concept and may vary slightly from the final product. E. & O. E. Actual usable floor space may vary from stated area and square footage has been calculated based on usable living space according to Tarion rules and does not include garage or basement areas. Drawings may show optional features which may not be included in the base price. Bulkheads and box outs may be required as chases for plumbing and mechanical. Garage man door location may vary subject to grade. The number of interior and exterior steps may vary from what's shown based on individual lot/plot grading conditions. June, 2020 (40-3)