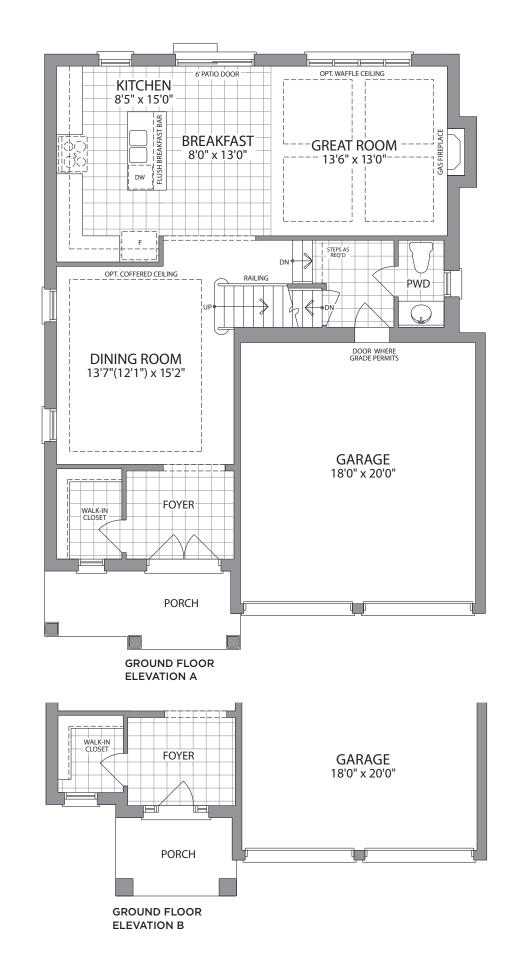

## Beach Trail

## Beach Trail

SECOND FLOOR **ELEVATION B** 

\*All drawings are artist's concept and may vary slightly from the final product. E. & O. E. Actual usable floor space may vary from stated area and square footage has been calculated based on usable living space according to Tarion rules and does not include garage or basement areas. Drawings may show optional features which may not be included in the base price. Bulkheads and box outs may be required as chases for plumbing and mechanical. Garage man door location may vary subject to grade. The number of interior and exterior steps may vary from what's shown based on individual lot/plot grading conditions. June, 2020 (40-3)