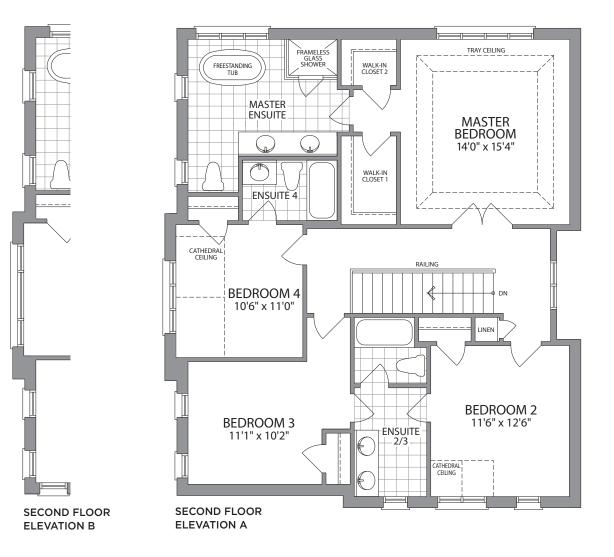

## Summer Trail

BASEMENT ELEVATION B

PORCH

**ELEVATION A** 

**GROUND FLOOR ELEVATION B** 

OPTIONAL GROUND FLOOR W/GUEST SUITE **ELEVATION A** 

OPTIONAL GROUND FLOOR W/GUEST SUITE **ELEVATION B** 

**ELEVATION A ELEVATION B** 