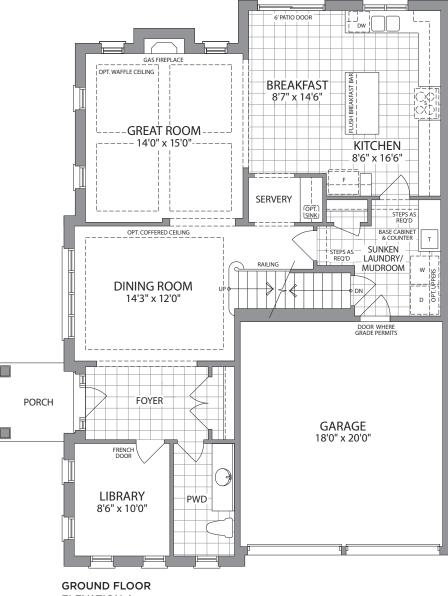

## Summer Trail

BASEMENT ELEVATION B

PORCH

**ELEVATION A** 

**GROUND FLOOR ELEVATION B** 

OPTIONAL GROUND FLOOR W/GUEST SUITE **ELEVATION A** 

OPTIONAL GROUND FLOOR W/GUEST SUITE **ELEVATION B** 

**ELEVATION A ELEVATION B** 