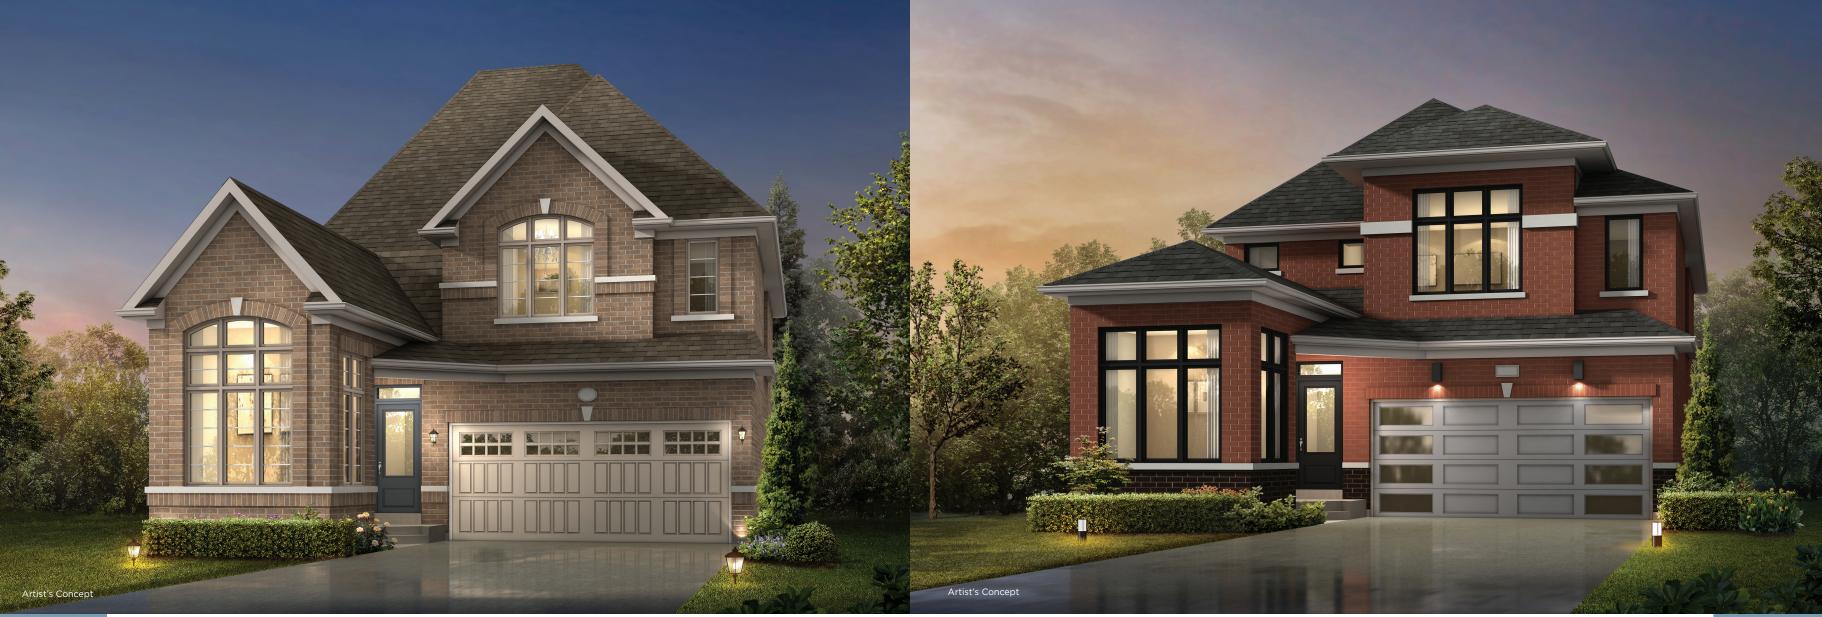

## THE Kingsport

2,517 SQ.FT. elevation a

## THE Kingsport

## 2,521 SQ.FT. Elevation b

ELEVATION & 2,517 SQ.FT. ELEVATION & 2,521 SQ.FT.

## THE Kingsport

\*All drawings are artist's concept and may vary slightly from the final product. E. & O. E. Actual usable floor space may vary from stated area and square footage has been calculated based on usable living space according to Tarion rules and does not include garage or basement areas. Drawings may show optional features which may not be included in the base price. Bulkheads and box outs may be required as chases for plumbing and mechanical. Garage man door location may vary subject to grade. The number of interior and exterior steps may vary from what's shown based on individual lot/plot grading conditions. June, 2020 (36-4)