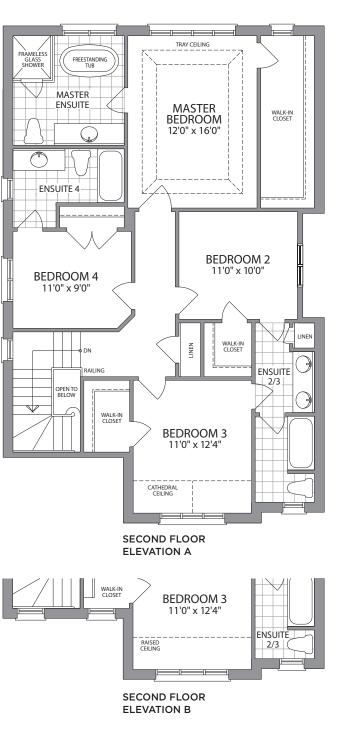

## THE Kingsport

2,517 SQ.FT. elevation a

## THE Kingsport

## 2,521 SQ.FT. Elevation b

ELEVATION & 2,517 SQ.FT. ELEVATION & 2,521 SQ.FT.