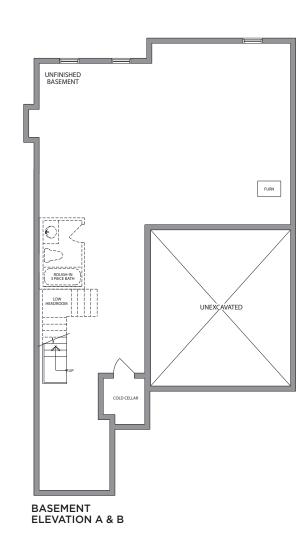

## Fox Trail

**GROUND FLOOR ELEVATION B** 

**ELEVATION B** 

**ELEVATION A** 

ENSUITE 2/3

MASTER ENSUITE

BEDROOM 2 11'0" x 11'1"

BEDROOM 3