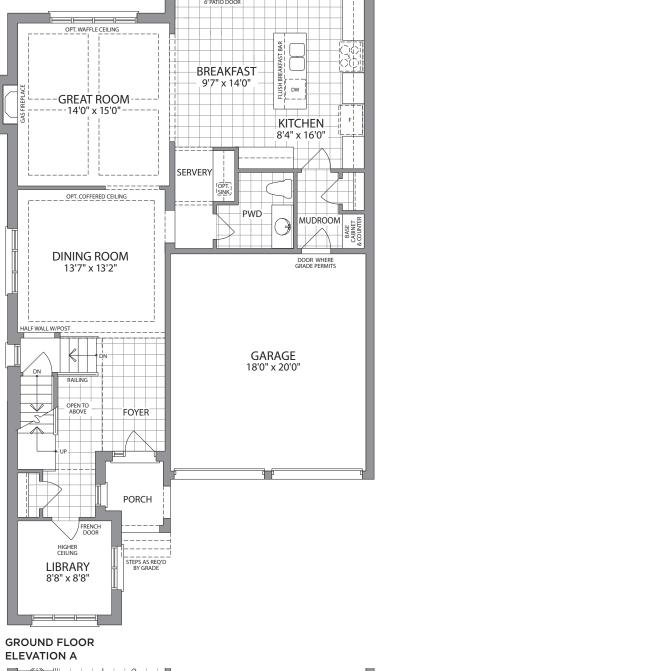

## Fox Trail

**GROUND FLOOR ELEVATION B** 

**ELEVATION B** 

**ELEVATION A** 

ENSUITE 2/3

MASTER ENSUITE

BEDROOM 2 11'0" x 11'1"

BEDROOM 3

11'6" x 12'0"

BEDROOM 3 11'6" x 12'0"

MASTER BEDROOM 15'6" x 15'0"

ENSUITE

BEDROOM 4 12'0" x 11'0"

SECOND FLOOR

SECOND FLOOR **ELEVATION B** 

**ELEVATION A** 