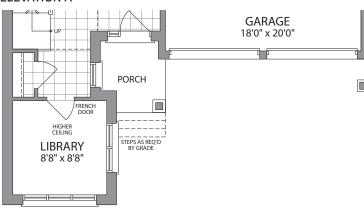

## Fox Trail

**GROUND FLOOR ELEVATION B** 

**ELEVATION B** 

**ELEVATION A** 

ENSUITE 2/3

MASTER ENSUITE

BEDROOM 2 11'0" x 11'1"

BEDROOM 3